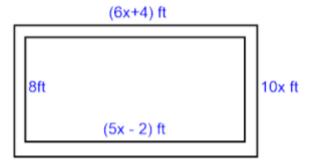

## 6. Area of triangle = 42

7. You are putting a mat around your rectangular trampoline. Write a polynomial expression to represent the area of the mat. (Simplify, but do not solve!)

8. Find the total area of the shape.