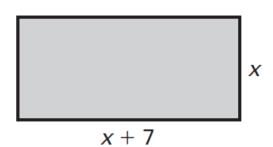

3. **Hopscotch** The community playground has a hopscotch pad that is 8 feet longer than it is wide. The total area of the pad is 48 square feet. What are the dimensions of the hopscotch pad?

4. Area of rectangle = 78