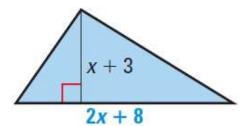

## 6. Area of triangle = 42

7. You are putting a mat around your rectangular trampoline. Write a polynomial expression to represent the area of the mat. (Simplify, but do not solve!)

8. Find the total area of the shape.