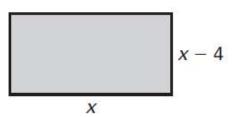

3. **Hopscotch** The community playground has a hopscotch pad that is 8 feet longer than it is wide. The total area of the pad is 48 square feet. What are the dimensions of the hopscotch pad?

4. Area of rectangle = 78