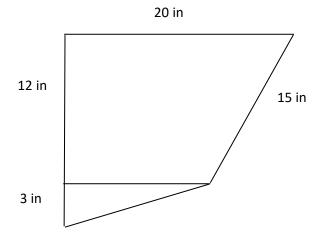

## 6. Area of triangle = 42

7. You are putting a mat around your rectangular trampoline. Write a polynomial expression to represent the area of the mat. (Simplify, but do not solve!)

8. Find the total area of the shape.