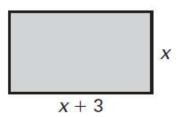

## 10 – HW#4 Area Using Quadratics

| Name     | Per  |  |
|----------|------|--|
| 1 Tallic | 1 61 |  |

Find the missing variable for each problem.

1. Area of the rectangle = 28

Area of the rectangle = 32