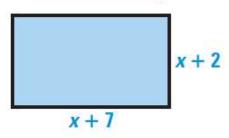

## 10 – HW#4 Area Using Quadratics

| Name     | Per  |  |
|----------|------|--|
| 1 Tallic | 1 61 |  |

Find the missing variable for each problem.

1. Area of the rectangle = 28



Area of the rectangle = 32



3. **Hopscotch** The community playground has a hopscotch pad that is 8 feet longer than it is wide. The total area of the pad is 48 square feet. What are the dimensions of the hopscotch pad?

4. Area of rectangle = 78



5. Area of rectangle = 84



## 6. Area of triangle = 42



7. You are putting a mat around your rectangular trampoline. Write a polynomial expression to represent the area of the mat. (Simplify, but do not solve!)



8. Find the total area of the shape.